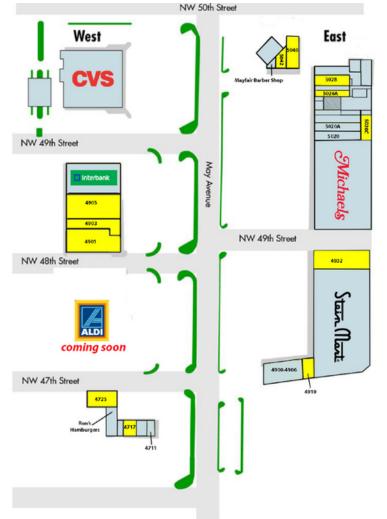

# NW ESRD 3T

| WEST   | A 37 A TT | ADII | ITV |
|--------|-----------|------|-----|
| VV COL | AVAL      |      |     |

| 11101 11111      |            |
|------------------|------------|
| SUITES AVAILABLE | SPACE SIZE |
| #4717            | 1,200 SF   |
| #4725            | 3,040 SF   |
| #4901            | 5,449 SF   |
| #4903            | 3,651 SF   |
| #4905            | 5,300 SF   |
|                  |            |

## EAST AVAILABILITY

| SUITES AVAILABLE   | SPACE SIZE |
|--------------------|------------|
| #4910              | 1,882 SF   |
| #4932              | 4,813 SF   |
| #5020C - warehouse | 1,079 SF   |
| #5026A             | 1,044 SF   |
| #5028              | 3,033 SF   |
| #5040              | 2,400 SF   |
| #5042              | 1,034 SF   |
|                    |            |